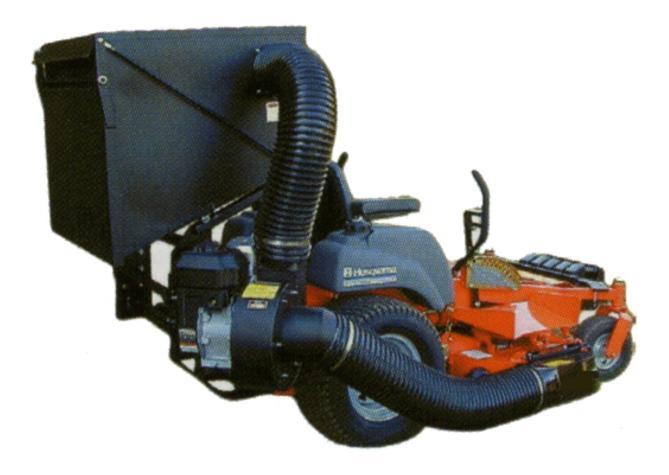

# Husqvarna



Model: CZ 14 Parts Manual

### **Decal Placement**



# **Replacement Parts**

### Unit Assembly



# **Replacement Parts**

| Item | Part No.  | Description                                                                                                                                                                                                                                                                                    |
|------|-----------|------------------------------------------------------------------------------------------------------------------------------------------------------------------------------------------------------------------------------------------------------------------------------------------------|
| 1    | 540063001 | Collection container - includes