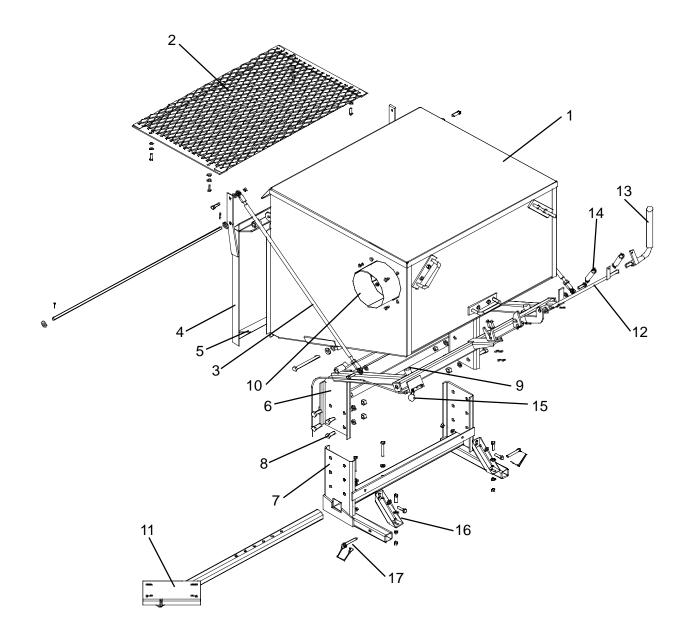

# **Replacement Parts**

### Unit Assembly

# **Replacement Parts**

| Item | Part No.  | Description                                                                                                                                                                                                                                                                                    |
|------|-----------|------------------------------------------------------------------------------------------------------------------------------------------------------------------------------------------------------------------------------------------------------------------------------------------------|
| 1    | 540063001 | Collection container - includes container (1 ea), inlet (1 ea), U-Handles (3 ea) (exhaust screen not included)                                                                                                                                                                                 |
| 2    | 540063023 | Exhaust Screen (for container) - includes 1/4-20 x 1" wing screws (4)                                                                                                                                                                                                                          |
| 3    | 540063003 | Arm, container - includes rod ends (2 ea), 3/8" - 24 hex nut (1 ea), 3/8" - 16 x 1<br>1/4" hex bolt (2 ea), 3/8" flat washer (4 ea), 3/8" - 16 hex nut (1 ea)                                                                                                                                  |
| 4    | 540063004 | Door, Container - includes door, door pin 36 7/8", 1/2" flat washers (2 ea), 3/32" x 3/4" cotter pin (2 ea), spacers (2 ea), trim seal (9.25')                                                                                                                                                 |
| 5    | 540063005 | Trim Seal (sold by the foot.)                                                                                                                                                                                                                                                                  |
| 6    | 540063006 | Frame, upper - includes Bumpers (4 ea), 5/16" - 18 hex nuts (4 ea)                                                                                                                                                                                                                             |
| 7    | 540063007 | Frame, lower                                                                                                                                                                                                                                                                                   |
| 8    | 540063008 | Frame attachment kit - Includes hardware to attach the upper and lower frames to the container - 1/2" - 13 hex nut (8 ea), 1/2" split lock washers (8 ea), 1/2" - 13 x 4-1/2" hex bolts (2 ea), 1/2" flat washer (4 ea), 1/2" - 13 hex nylock nuts (2 ea), 1/2" - 13 x 1-1/4" hex bolts (8 ea) |
| 9    | 540063009 | Bumpers (2 ea), 5/16 - 18 hex nuts (2 ea)                                                                                                                                                                                                                                                      |
| 10   | 540063010 | Inlet 7" - includes 1/4" - 20 x 5/8" hex bolts (4 ea), 1/4" - 20 lock hex nut (4 ea)                                                                                                                                                                                                           |
| 11   | 540063011 | Engine Mount - includes mount, 3/8" - 16 x 2 1/2" hex bolt (2 ea), 3/8" flat washer (4 ea), 3/8" - 16 hex nut (2 ea)                                                                                                                                                                           |
| 12   | 540063012 | Latch for container - includes latch base (1 ea), latch catch (1 ea), latch rod (1 ea), 1/4" - 20 x 1" hex bolt (2 ea), 1/4" - 20 lock nuts (2 ea), 1/4" flat washers (2ea), 1/2" flat washer (1 ea), 3/32" x 3/4" cotter pin (2 ea), 3/16 X 1" clevis pin (1 ea), spring (1 ea)               |
| 13   | 540063013 | Latch lever - includes padded lever and spring (1 ea)                                                                                                                                                                                                                                          |
| 14   | 540063014 | Spring (1 ea)                                                                                                                                                                                                                                                                                  |
| 15   | 540063022 | Throttle Cable Assembly - includes throttle assembly with knob, #10-24 x 3/4"                                                                                                                                                                                                                  |
| 16   | 540063016 | Hitch Bracket - includes bracket, 3/8' - 16 x 1 1/4" hex bolt (2 ea), 3/8" flat<br>washer ( 2 ea), 3/8" split lock washer (2 ea), 3/8"- 16 hex nut (2 ea)                                                                                                                                      |
| 17   | 540063017 | Wire Lock Pin                                                                                                                                                                                                                                                                                  |
| 18   | 540063018 | Decal Kit (see page 2)                                                                                                                                                                                                                                                                         |
| 19   | 540063019 | Hose, Upper, 7" x 36" (not shown)                                                                                                                                                                                                                                                              |
| 20   | 540063020 | Hose, Lower, 7" x 54" (not shown)                                                                                                                                                                                                                                                              |
| 21   | 540063021 | Clamp, Hose (2 ea) (not shown). Two needed for complete unit.                                                                                                                                                                                                                                  |